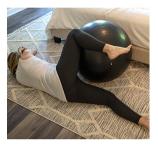

SIDE-LYING ANKLE ELEVATED, KNEE UP

QUADRUPED ANKLES OUT, KNEES IN, ROCKING

ON BACK TOWEL UNDER ONE SIDE, PROPPED UP

1/4 SQUAT KNEES IN, TOES OUT, ROCKING