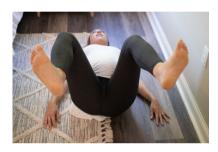

SIDE-LYING ANKLE ELEVATED, KNEE UP

QUADRUPED ANKLES OUT, KNEES IN, ROCKING

ON BACK TOWEL UNDER ONE SIDE, PROPPED UP

1/4 SQUAT KNEES IN, TOES OUT, ROCKING