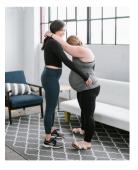

TALL KNEELING W PARTNER

SLOW DANCE

ARMS CROSSED AT FOREARMS DEEP SQUAT, LEGS WIDE, HIPS EXTERNALLY ROTATED

independent

assisted

| BABY MOVEMENT        |  |
|----------------------|--|
| Rotate through space |  |
|                      |  |