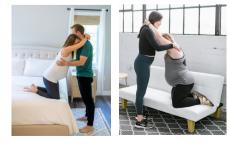

TALL KNEELING W PARTNER

SLOW DANCE

ARMS CROSSED AT FOREARMS DEEP SQUAT, LEGS WIDE, HIPS EXTERNALLY ROTATED

independent

assisted

| BABY MOVEMENT        |  |
|----------------------|--|
| Rotate through space |  |
|                      |  |

## MAMA MOVEMENT

Side to side Diagonals Uneven hips Hip external + internal rotation

SIDE-LYING BALL

FOOT ON STEP, WIDE KNEES

HALF KNEELING LUNGE

WALKING STAIRS

SIDE LUNGE

HALF KNEELING ON STABILITY BALL