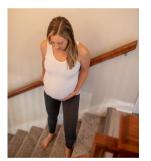

## MAMA MOVEMENT

Side to side Diagonals Uneven hips Hip external + internal rotation

SIDE-LYING BALL

FOOT ON STEP, WIDE KNEES

HALF KNEELING LUNGE

WALKING STAIRS

SIDE LUNGE

HALF KNEELING ON STABILITY BALL