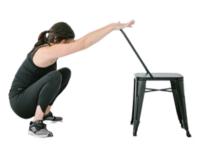

## MAMA MOVEMENT

Side to side Diagonals Uneven hips Hip external + internal rotation

SIDE-LYING BALL

FOOT ON STEP, WIDE KNEES

HALF KNEELING LUNGE

WALKING STAIRS

SIDE LUNGE

HALF KNEELING ON STABILITY BALL