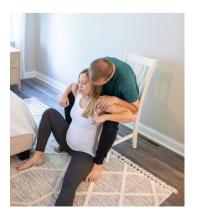

TALL KNEELING W PARTNER

SLOW DANCE

ARMS CROSSED AT FOREARMS DEEP SQUAT, LEGS WIDE, HIPS EXTERNALLY ROTATED

independent

assisted

| BABY MOVEMENT        |  |
|----------------------|--|
| Rotate through space |  |
|                      |  |