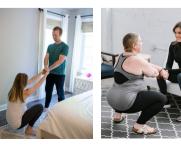

## MAMA MOVEMENT

External rotation of femurs - knees WIDE Posterior pelvic tilt - tucking tailbone under

| STATION | WIDEST       | MOVEMENT                        |  |
|---------|--------------|---------------------------------|--|
| -3, -2  | SIDE TO SIDE | FORWARD/<br>Backward<br>Rocking |  |
|         |              |                                 |  |

STABILITY BALL HUG

WALKING

DEEP SQUAT

SITTING ON TOILET SEAT BACKWARD

DANGLING UPPER ARMS ON PARTNER FULL SQUAT W LEGS WIDE

assisted

LAP SQUAT

SACRAL COUNTER PRESSURE © TOP OF ILLIUM