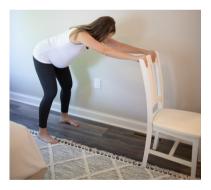

TALL KNEELING W PARTNER

SLOW DANCE

ARMS CROSSED AT FOREARMS DEEP SQUAT, LEGS WIDE, HIPS EXTERNALLY ROTATED

independent

assisted

| BABY MOVEMENT        |  |
|----------------------|--|
| Rotate through space |  |
|                      |  |